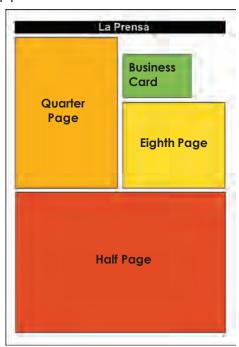

#### **Ad Sizes**

Full Page 10.25" x 15.25"Half Page 10.25" x 7.5"

Quarter Page 5" x 7.5"

• Eighth Page 5" x 4"

• Business Card Size 3.25" x 2"