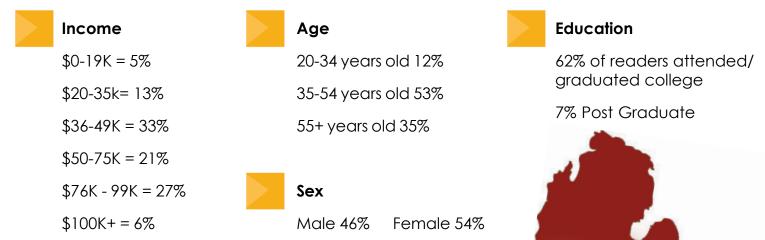

### Readership

La Prensa reaches over 80,000 readers each week through delivery to high traffic areas for pick up and online presence. La Prensa posts weekly on www.laprensanewspaper.com, Facebook, and an emailed newsletter.