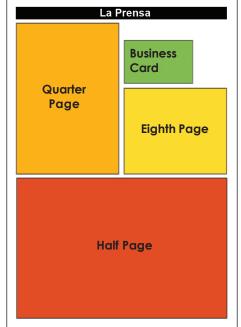

#### Ad Sizes

- Full Page 10.25" x 15.25"
- Half Page 10.25" x 7.5"
- Quarter Page 5" x 7.5"
- Eighth Page 5" x 4"
- Business Card Size 3.25" x 2"