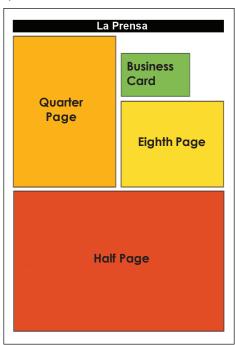

#### **Ad Sizes**

• Full Page 10.25" x 15.25"

• Half Page 10.25" x 7.5"

• Quarter Page 5" x 7.5"

• Eighth Page 5" x 4"

Business Card Size 3.25" x 2"